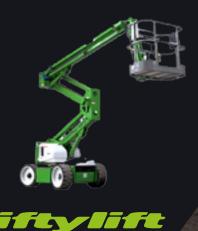

## FT HR15RT

## Articulated boom with all terrain capability

DIESEL POWERED Perfect for external applications

**OUTDOOR RATED** Wind rated for outdoor use

**NON MARKING TYRES** 

**ROUGH TERRAIN** 4 wheel drive for uneven ground