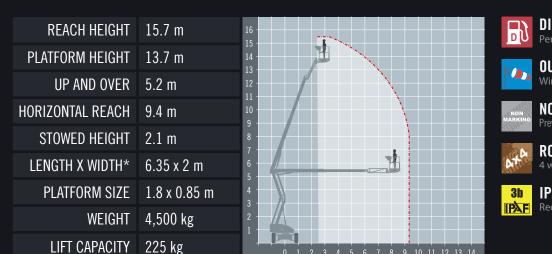

Requires IPAF category 3b

\*Length and width shown are when stowed.

The Niftylift Height Rider 15 (HR15) four wheel drive has an impressive working outreach and zero tailswing that helps it to reach awkward jobs, especially when space is limited.